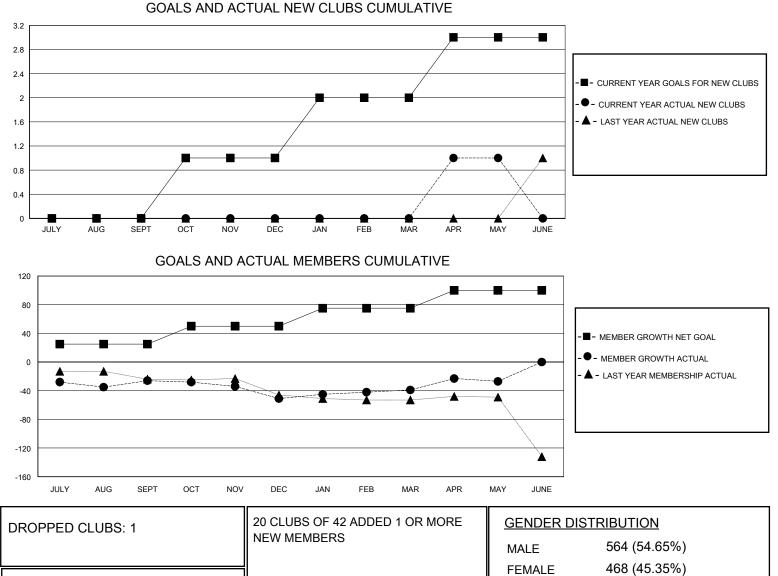

## District 4 C3

Results as of: 5/31/2020

| GMT:                  | LOCATION CALIFORNIA |           |               |                       |                        |                         | GMT CA                                             |
|-----------------------|---------------------|-----------|---------------|-----------------------|------------------------|-------------------------|----------------------------------------------------|
| Clubs                 |                     |           |               | Members               |                        |                         |                                                    |
| RESULTS FOR 2019-2020 |                     |           |               | RESULTS FOR 2019-2020 |                        |                         |                                                    |
| QUARTER               | NEW CLUB GOAL       | NEW CLUBS | DROPPED CLUBS | QUARTER               | BER GROWTH NET<br>GOAL | MEMBER GROWTH<br>ACTUAL | DROPPED<br>MEMBERS ACTUAL<br>(including transfers) |
| JULY/AUG/SEPT         | 0                   | 0         | 0             | JULY/AUG/SEPT         | 25                     | 47                      | 66                                                 |
| OCT/NOV/DEC           | 1                   | 0         | 1             | OCT/NOV/DEC           | 25                     | 14                      | 36                                                 |
| JAN/FEB/MAR           | 1                   | 0         | 0             | JAN/FEB/MAR           | 25                     | 29                      | 16                                                 |
| APR/MAY/JUNE          | 1                   | 1         | 0             | APR/MAY/JUNE          | 25                     | 26                      | 13                                                 |